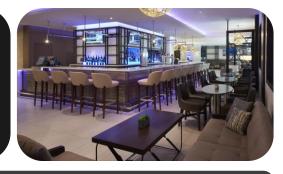

### WAYSIDE SOCIAL RESTAURANT

Located on our lobby level. Wayside Social is the place to gather, eat, and work. Featuring a variety of flavourful food and drinks.

Breakfast 06:00 AM - 11:00 AM Lunch 11:00 AM - 02:00 PM Dinner 05:00 PM - 11:00 PM