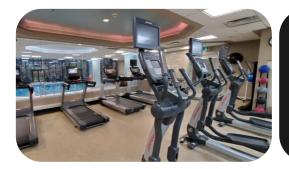

### FITNESS CENTRE & POOL

Keep fit and maintain your active lifestyle with our well-equipped fitness center and heated indoor pool. Located on the lower-level B.

Fitness Centre is open 24/7
Pool is open daily: 07:00 AM - 11:00 PM