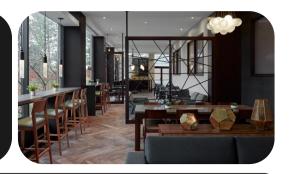

### **M CLUB LOUNGE**

Our exclusive M Club is filled with natural light and offers all-day snacks and drinks, as well as premium Wi-Fi to help you work and relax.

Open 24/7 | Breakfast Buffet: 06:00 AM - 11:00 AM
Available for Marriott Bonvoy® Platinum, Titanium, Ambassador Elite
Members, and Rooms with M Club Access.